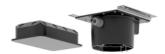

## Concealed ceiling installation box for surface-mounted ceiling installation with light -

35 042 970 90

- concealed rough parts
- 2x female thread 1/2" connections
- Supply pipe 7 m
- Input 100-240V AC 50-60Hz
- Output 350 mA SELV / Class II
- Provided by customer: Light switch
- For simultaneous control of the jet types, we recommend the xTool thermostat module
- Not suitable for use in a steam room.