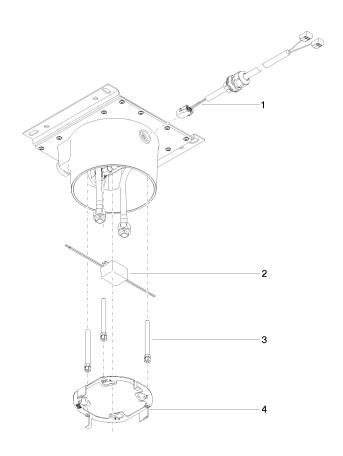

#### Spare parts list

| No. | Item Number        | Name                   | Quantity used | Delivery time |
|-----|--------------------|------------------------|---------------|---------------|
| 1   | 90 10 01 227 00 90 | electronic accessories | 1             | 2             |
| 2   | 90 10 01 257 00 90 | electronic accessories | 1             | 2             |
| 3   | 90 30 30 208 00 90 | screw                  | 1             | 2             |
| 4   | 90 17 20 239 00 90 | flange                 | 1             | 2             |