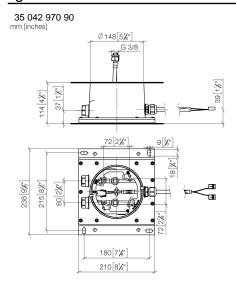

# Concealed ceiling installation box for surface-mounted ceiling installation with light -

35 042 970 90